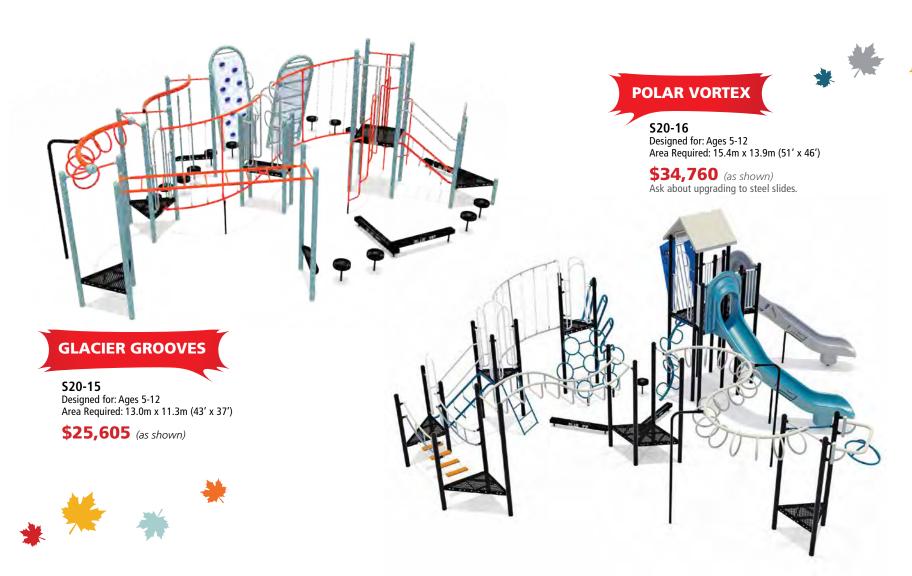

**\$34,029** (as shown) Ask about upgrading to steel slides.

S20-09

Designed for: Ages 5-12 Area Required: 15.5m x 9.7m (51' x 32')

**\$29,668** (as shown)