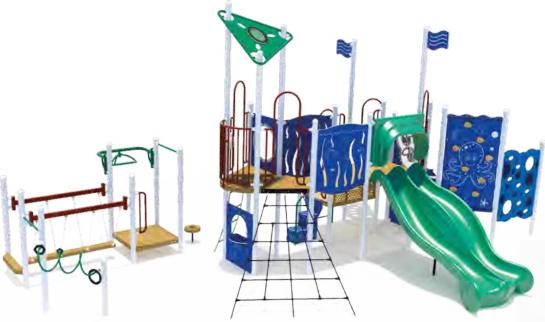

## **ARCTIC CIRCLES**

S20-06

Designed for: Ages 5-12 Area Required: 7.2m x 8.0m (24' x 26')

**\$6,483** (as shown)

**S20-08** 

Designed for: Ages 2-12 Area Required: 9.2m x 10.0m (31' x 33')

**\$26,659** (as shown)