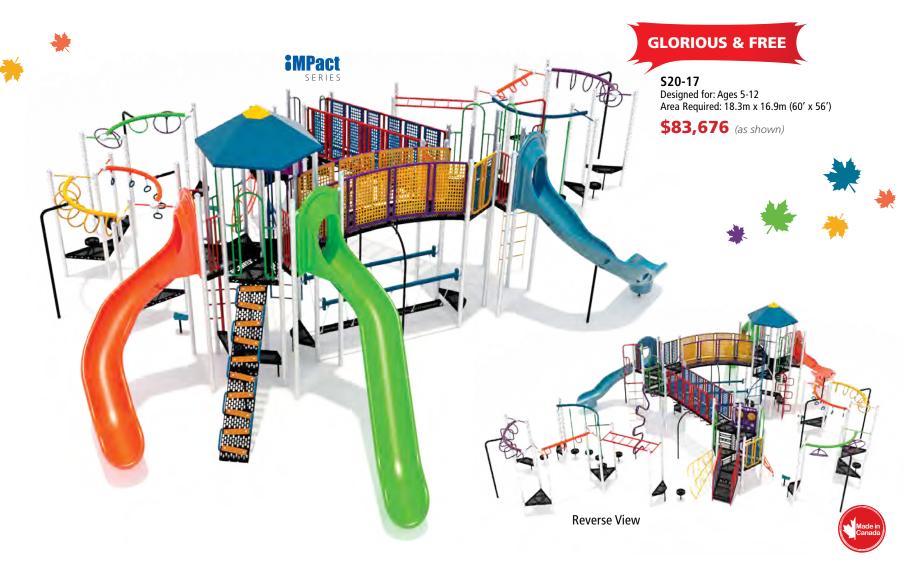

5-12 Area Required: 7.2m x 8.0m (24' x 26')

**\$6,483** (as shown)







**S20-08** 

Designed for: Ages 2-12 Area Required: 9.2m x 10.0m (31' x 33')

**\$26,659** (as shown)



**\$34,029** (as shown) Ask about upgrading to steel slides.



S20-09

Designed for: Ages 5-12 Area Required: 15.5m x 9.7m (51' x 32')

**\$29,668** (as shown)

## **TUNDRA TREK**



## **S20-10**

Designed for: Ages 5-12 Area Required: 15.1m x 13.3m (50' x 44')

**\$41,220** (as shown)









**S20-13**Designed for: Ages 5-12
Area Required: 14.0m x 10.3m (46' x 34')

**\$26,466** (as shown)
Ask about upgrading to steel slides.



S20-12

Designed for: Ages 2-12 Area Required: 13.8m x 10.7m (45' x 35')

**\$36,268** (as shown) Ask about upgrading to steel slide.







materials.

**\$56,685** (as shown)











Let's get started today! Call 1-800-661-1462 Visit www.blueimp.com

Printed prices refer to products as shown. All structures shown in ImpPlay format. Sale prices valid until August 31, 2021. We reserve the right to change or discontinue the terms of this sale at any time.