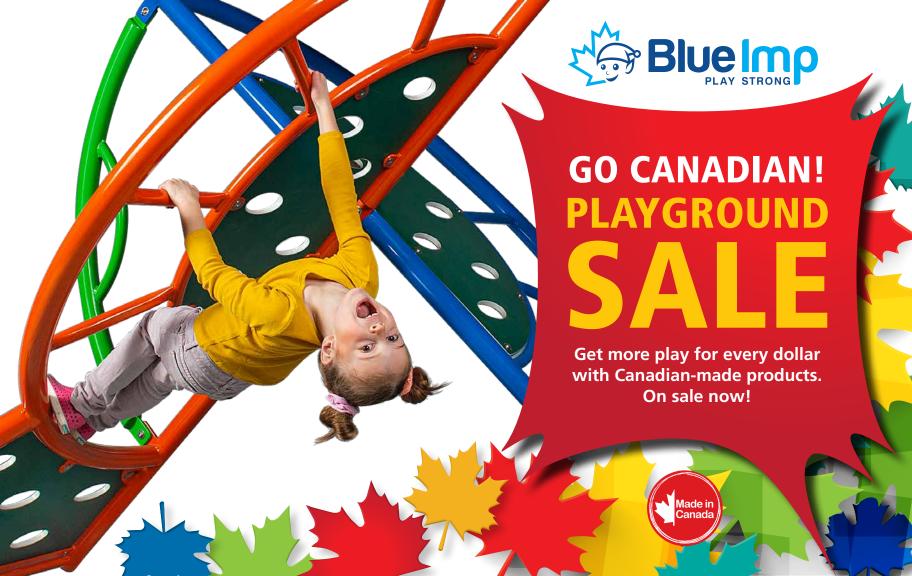

**S20-02** 

Designed for: Ages 2-5 Meets Annex H Area Required: 11.6m x 10.0m (38' x 33')

**\$19,759** (as shown) Ask about upgrading to steel slides.