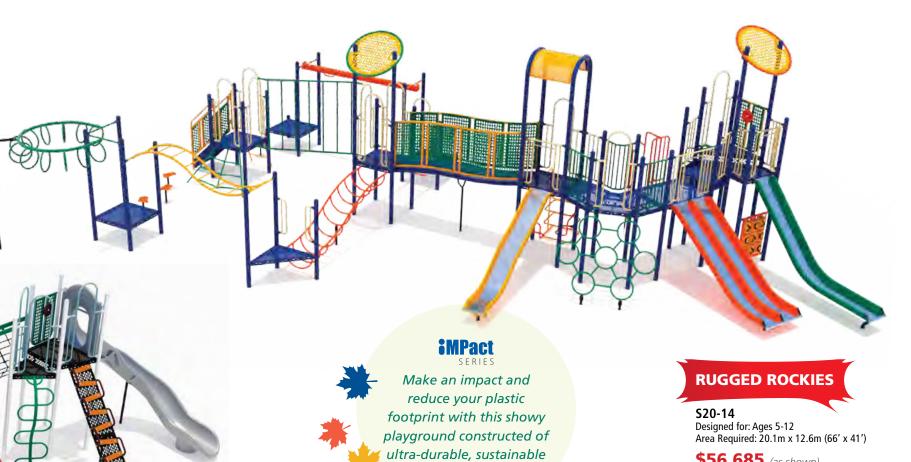

S20-12

Designed for: Ages 2-12 Area Required: 13.8m x 10.7m (45' x 35')

**\$36,268** (as shown) Ask about upgrading to steel slide.

materials.

**\$56,685** (as shown)

Let's get started today! Call 1-800-661-1462 Visit www.blueimp.com