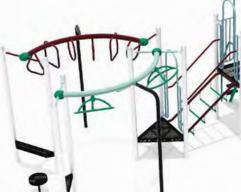

## **TUNDRA TREK**

## **S20-10**

Designed for: Ages 5-12 Area Required: 15.1m x 13.3m (50' x 44')

**\$41,220** (as shown)

**S20-13**Designed for: Ages 5-12
Area Required: 14.0m x 10.3m (46' x 34')

**\$26,466** (as shown)
Ask about upgrading to steel slides.