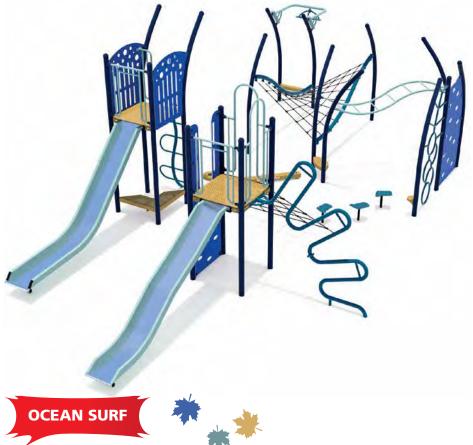

## **TUNDRA TREK**

## **S20-10**

Designed for: Ages 5-12 Area Required: 15.1m x 13.3m (50' x 44')

**\$41,220** (as shown)

**S20-13**Designed for: Ages 5-12
Area Required: 14.0m x 10.3m (46' x 34')

**\$26,466** (as shown)
Ask about upgrading to steel slides.