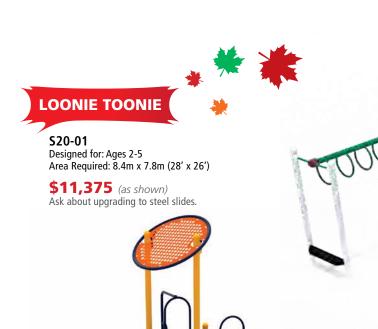

**S20-02** 

Designed for: Ages 2-5 Meets Annex H Area Required: 11.6m x 10.0m (38' x 33')

**\$19,759** (as shown) Ask about upgrading to steel slides.









## **ARCTIC CIRCLES**

S20-06

Designed for: Ages 5-12 Area Required: 7.2m x 8.0m (24' x 26')

**\$6,483** (as shown)







**S20-08** 

Designed for: Ages 2-12 Area Required: 9.2m x 10.0m (31' x 33')

**\$26,659** (as shown)



**\$34,029** (as shown) Ask about upgrading to steel slides.



S20-09

Designed for: Ages 5-12 Area Required: 15.5m x 9.7m (51' x 32')

**\$29,668** (as shown)

## **TUNDRA TREK**



## **S20-10**

Designed for: Ages 5-12 Area Required: 15.1m x 13.3m (50' x 44')

**\$41,220** (as shown)









**S20-13**Designed for: Ages 5-12
Area Required: 14.0m x 10.3m (46' x 34')

**\$26,466** (as shown)
Ask ab