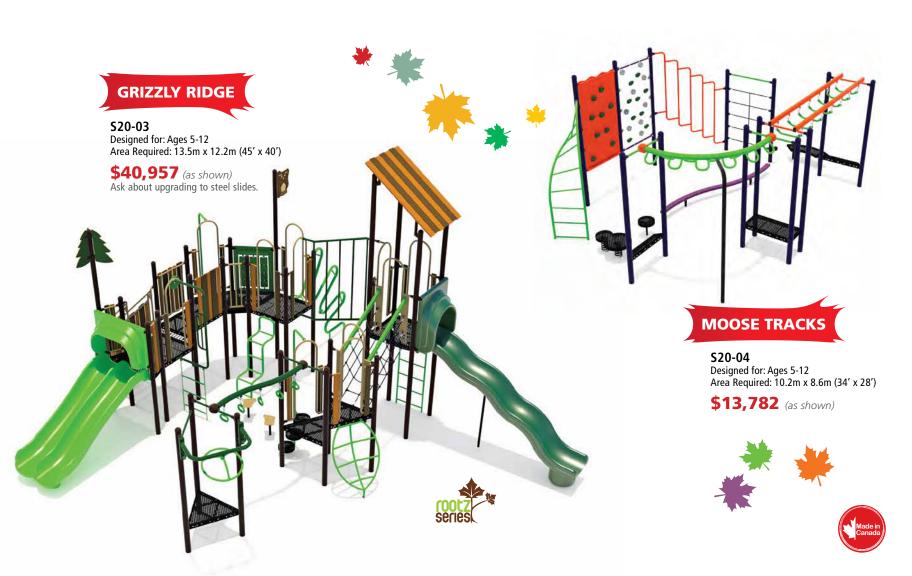

**S20-02** 

Designed for: Ages 2-5 Meets Annex H Area Required: 11.6m x 10.0m (38' x 33')

**\$19,759** (as shown) Ask about upgrading to steel slides.









## **ARCTIC CIRCLES**

S20-06

Designed for: Ages 5-12 Area Required: 7.2m x 8.0m (24' x 26')

**\$6,483** (as shown)







**S20-08** 

Designed for: Ages 2-12 Area Required: 9.2m x 10.0m (31' x 33')

**\$26,659** (as shown)



**\$34,029** (as shown) Ask about upgrading to steel slides.



S20-09

Designed for: Ages 5-12 Area Required: 15.5m x 9.7m (51' x 32')

**\$29,668** (as shown)

## **TUNDRA TREK**



## **S20-10**

Designed for: Ages 5-12 Area Required: 15.1m x 13.3m (50' x 44')

**\$41,220** (as shown)









**S20-13**Designed for: Ages 5-12
Area Required: 14.0m x 10.3m (46' x 34')

**\$26,466** (as shown)
Ask about upgrading to steel slides.



S20-12

Designed for: Ages 2-12 Area Required: 13.8m x 10.7m (45' x 35')

**\$36,268** (as shown) Ask about upgrading to steel