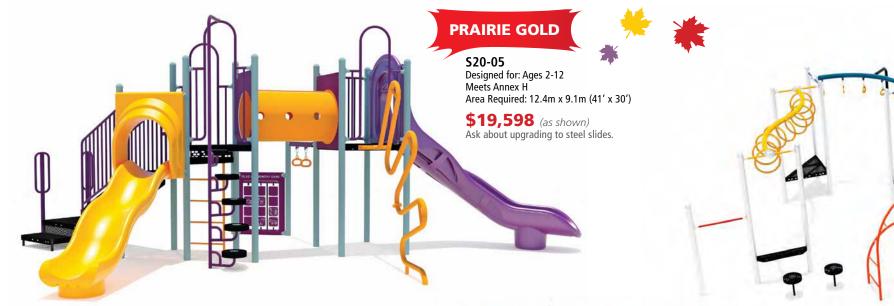

**S20-02** 

Designed for: Ages 2-5 Meets Annex H Area Required: 11.6m x 10.0m (38' x 33')

**\$19,759** (as shown) Ask about upgrading to steel slides.