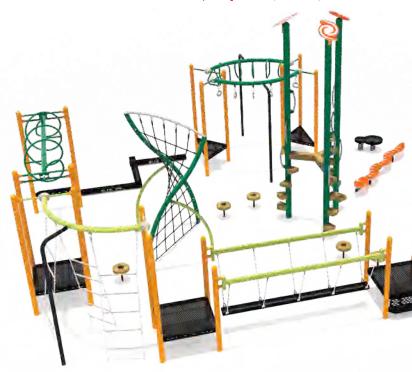

S20-12

Designed for: Ages 2-12 Area Required: 13.8m x 10.7m (45' x 35')

**\$36,268** (as shown) Ask about upgrading to steel slide.

materials.

**\$56,685** (as shown)

Let's get started today! Call 1-800-661-1462 Visit www.blueimp.com