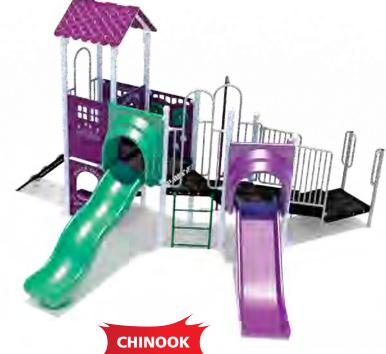

**S20-02** 

Designed for: Ages 2-5 Meets Annex H Area Required: 11.6m x 10.0m (38' x 33')

**\$19,759** (as shown) Ask about upgrading to steel slides.









## **ARCTIC CIRCLES**

S20-06

Designed for: Ages 5-12 Area Required: 7.2m x 8.0m (24' x 26')

**\$6,483** (as shown)







**S20-08** 

Designed for: Ages 2-12 Area Required: 9.2m x 10.0m (31' x 33')

**\$26,659** (as shown)



**\$34,029** (as shown) Ask about upgrading to steel slides.



S20-09

Designed for: Ages 5-12 Area Required: 15.5m x 9.7m (51' x 32')

**\$29,668** (as shown)

## **TUNDRA TREK**



## **S20-10**

Designed for: Ages 5-12 Area Required: 15.1m x 13.3m (50' x 44')

**\$41,220** (as shown)









**S20-13**Designed for: Ages 5-12
Area Required: 14.0m x 10.3m (46' x 34')

**\$26,466** (as shown)
Ask abou