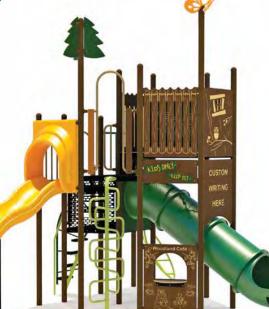

**S20-02** 

Designed for: Ages 2-5 Meets Annex H Area Required: 11.6m x 10.0m (38' x 33')

**\$19,759** (as shown) Ask about upgrading to steel slides.









## **ARCTIC CIRCLES**

S20-06

Designed for: Ages 5-12 Area Required: 7.2m x 8.0m (24' x 26')

**\$6,483** (as shown)







**S20-08** 

Designed for: Ages 2-12 Area Required: 9.2m x 10.0m (31' x 33')

**\$26,659** (as shown)



**\$34,029** (as shown) Ask about upgrading to steel slides.



S20-09

Designed for: Ages 5-12 Area Required: 15.5m x 9.7m (51' x 32')

**\$29,668** (as shown)

## **TUNDRA TREK**



## **S20-10**

Designed for: Ages 5-12 Area Required: 15.1m x 13.3m (50' x 44')

**\$41,220** (as shown)









**S20-13**Designed for: Ages 5-12
Area Required: 14.0m x 10.3m (46' x 34')

**\$26,466** (as shown)
Ask about upgrading to steel slides.



S20-12

Designed for: Ages 2-12 Area Required: 13.8m x 10.7m (45' x 35')

**\$36,268** (as shown) Ask about upgrading to steel slide.







materials.

**\$56,685** (as shown)











Let's get started today! Call 1-800-661-1462 Visit www.blueimp.com

Printed prices refer to products as shown. All structures shown in ImpPlay format. Sale prices valid unt