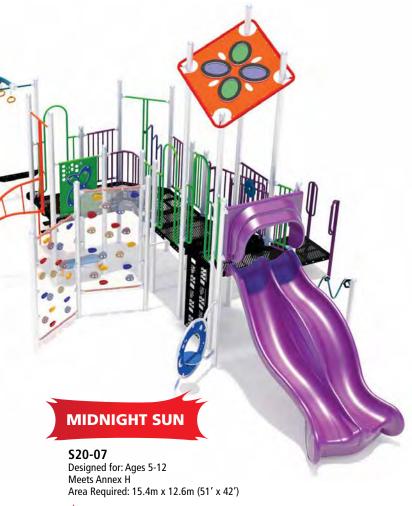

**\$34,029** (as shown) Ask about upgrading to steel slides.

S20-09

Designed for: Ages 5-12 Area Required: 15.5m x 9.7m (51' x 32')

**\$29,668** (as shown)