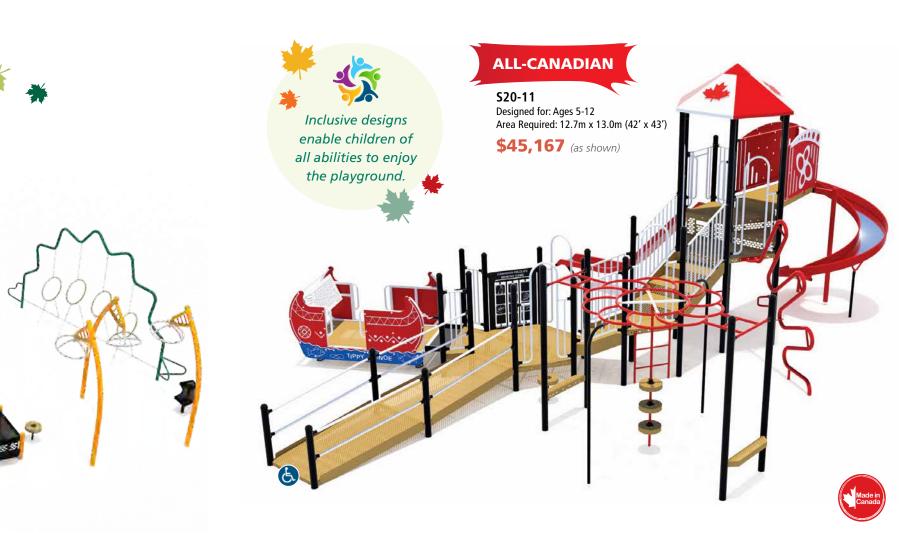

**\$34,029** (as shown) Ask about upgrading to steel slides.

S20-09

Designed for: Ages 5-12 Area Required: 15.5m x 9.7m (51' x 32')

**\$29,668** (as shown)