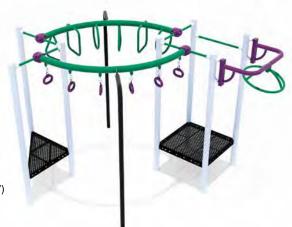

## **ARCTIC CIRCLES**

S20-06

Designed for: Ages 5-12 Area Required: 7.2m x 8.0m (24' x 26')

**\$6,483** (as shown)

**S20-08** 

Designed for: Ages 2-12 Area Required: 9.2m x 10.0m (31' x 33')

**\$26,659** (as shown)